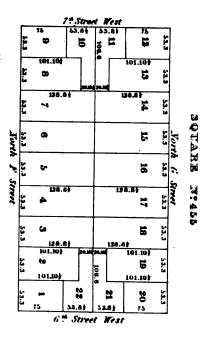

2             |             |
| For  | th N   | Street |      |        |   |    | L    | 8.60            | 66          |       | 06.8      |               |             |
|      |        | •      |      |        |   |    | _    |                 | rth I       |       | reet      |               |             |
| •    |        | 80     |      |        | r | 66 | - 8  | al Stre         | <u>et 1</u> | est   | 1         | 66            |             |
|      | 70     | ω      |      |        |   | •  |      |                 | v           |       |           |               | <b>a</b>    |
|      | 1      |        |      |        |   |    | - 19 | •               |             | •     | •         |               |             |



· • -



i ' • • • • • • • 





• 







Yorth L Street





SQUARE Nº 457





·



-

## SQUARE Nº488 14 21 5 22 20 9.0 13 133.3 23 Suret West Street West 45.0 12 24 so feet 93 92 6.64 11 25 . 3 92 133.3 • 10 133.2 61.6 79.6 122.3 26 6 9 South F Street SQUARE W:461 South 73 14 17 18 19 20 13





















•







SQUARE S. OF Nº415





| -                 |                               | !                                                                                            |
|-------------------|-------------------------------|----------------------------------------------------------------------------------------------|
| 93.4}             | 93.41                         | 7                                                                                            |
| 7                 | 8                             | 100